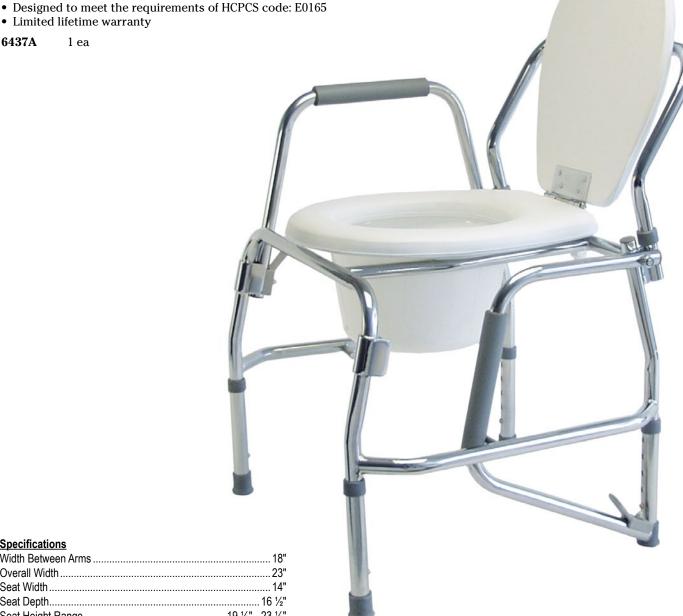

## Platinum Collection 3-in-1 Steel Padded Drop Arm Commode

## Platinum Collection 3-in-1 Steel Padded Drop Arm Commode

- Arms drop independently below seat level for safe lateral transfers
- Easy-to-release drop arm mechanism may be operated by patients lacking manual dexterity
- · Arms automatically lock in raised position
- Watertight, heat-sealed padded seat is easy to clean and comfortable
- May be used as a bedside commode, raised toilet seat or toilet safety frame
- · Welded steel construction increases strength and stability
- Chrome-plated steel frame is scratch resistant and easy to clean

· Cushioned armrests enhance user comfort

• Seat height readily adjusts from 19 ½" to 23 ½", in 1 inch increments · Comes complete with commode pail, cover and splash shield

• Maximum Weight Capacity 300 lb - EVENLY DISTRIBUTED

· Limited lifetime warranty

6437A 1 ea

| Specifications          |     |
|-------------------------|-----|
| Width Between Arms      | 18" |
| Overall Width           |     |
| Seat Width              |     |
| Seat Depth              |     |
| Seat Height Range       |     |
| Maximum Weight Capacity |     |
| Replacement Tip         |     |