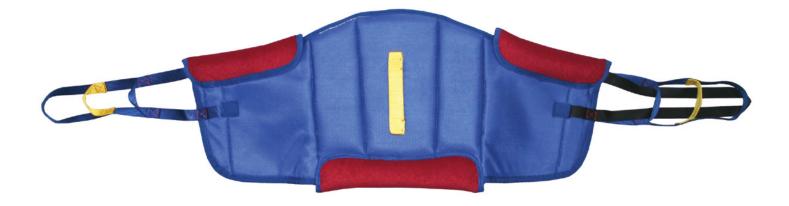

## **Deluxe Sit-to-Stand Padded Slings**

- Cushioned support panels under the arm and lumbar areas enhance patient comfort
- The unique cross-over strap and non-slip inner pad keep the sling in place so that it does not ride up
- Optional stand Assist Buttocks Strap is available for initial lift assistance
- 6-month limited warranty
- For use with LF2020 and LF2090 STS lifts