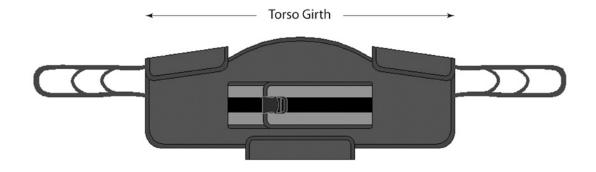

|        |                    | Torso<br>Girth | Weight<br>Capacity |
|--------|--------------------|----------------|--------------------|
| DSLSA1 | Small              | 26" – 43"      | 400 lbs            |
| DSLSA2 | Medium             | 29" - 48"      | 400 lbs            |
| DSLSA3 | Large              | 36" – 59"      | 400 lbs            |
| DSLSA4 | XX-Large-Bariatric | 50" – 79"      | 600 lbs            |