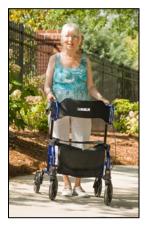

## **HybridLX Rollator Transport Chair**

The HybridLX is an innovative rollator that combines the function of a wheeled walker and a transport chair into one lightweight design. Keeping the patient's desire for independence and comfort in mind, the HybridLX is designed with secure handgrips, a comfortable and wide seat and backrest, and the effortless design to transition from a rollator to a transport chair.

## **Other Features Include:**

- Lightweight frame durable, aluminum frame weighs only 22 lbs (this includes footrests) making it easier for users to move about freely
- Hybrid concept designed to be used primarily as a rollator while easily transforming into a transport chair with removable footrests (adjustable in length) when user needs a short rest
- Ultra-Compact design easy to assemble without the need for tools and folds effortlessly for convenient transport and storage
- Easy-to-use handbrakes allow for short and longer period braking when used as rollator and transport chair (user must be accompanied when using as a transport chair)
- Flexible, soft polyester backrest and 18" wide mesh seat with pull up strap for easy folding provides comfort for user
- Large 8" wheels for easy rolling indoor and outdoor on rough surfaces
- · Complete with storage pouch for personal items
- Available in attractive, contemporary colors: Titanium and Majestic Blue
- Designed to meet the requirements of HCPCS Codes: E0143 + E0156.