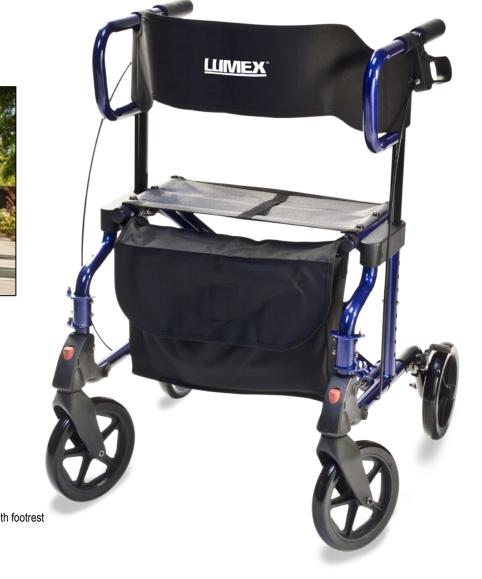

## **HybridLX Rollator Transport Chair**

The HybridLX is an innovative rollator that combines the function of a wheeled walker and a transport chair into one lightweight design. Keeping the patient's desire for independence and comfort in mind, the HybridLX is designed with secure handgrips, a comfortable and wide seat and backrest, and the effortless design to transition from a rollator to a transport chair.

## **Other Features Include:**

- Lightweight frame durable, aluminum frame weighs only 22 lbs (this includes footrests) making it easier for users to move about freely
- Hybrid concept designed to be used primarily as a rollator while easily transforming into a transport chair with removable footrests (adjustable in length) when user needs a short rest
- Ultra-Compact design easy to assemble without the need for tools and folds effortlessly for convenient transport and storage
- Easy-to-use handbrakes allow for short and longer period braking when used as rollator and transport chair (user must be accompanied when using as a transport chair)
- Flexible, soft polyester backrest and 18" wide mesh seat with pull up strap for easy folding provides comfort for user
- Large 8" wheels for easy rolling indoor and outdoor on rough surfaces
- · Complete with storage pouch for personal items
- Available in attractive, contemporary colors: Titanium and Majestic Blue
- Designed to meet the requirements of HCPCS Codes: E0143 + E0156.

## **Specifications**

| Width Inside Handgrips         | 18.5" (470mm)        |
|--------------------------------|----------------------|
| Overall Width                  | 26" (660mm)          |
| Overall Depth (with footrests) | 40" (1025mm)         |
| Depth Front to Rear            |                      |
| Seat Width                     | 18" (460mm)          |
| Seat Depth                     | 11" (280mm)          |
| Seat to Floor                  |                      |
| Wheels                         | 8" Black             |
| Minimum Handle Height          | 30" (770mm)          |
| Maximum Handle Height          | 37" (945mm)          |
| Approx. User Height            | 5'4" - 6'2"          |
| Weight Capacity                | 300 lbs              |
| Product Weight                 | 22 lbs (9.88kg) with |